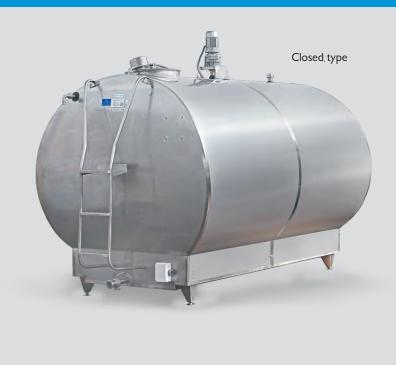

## **Bulk Milk Coolers**

- ✓ IDMC has the largest BMC manufacturing facility in India
- ✓ Designed as per ISO 5708 2All standards
- ✓ Compact design and easy to operate
- Efficient cooling
- ✓ Effective insulation prevents temperature loss of chilled milk
- ✓ Long life

| Туре                           | BMC capacity |       |     |     |     |     |     |      |  |
|--------------------------------|--------------|-------|-----|-----|-----|-----|-----|------|--|
|                                | 0.3KL        | 0.5KL | 1KL | 2KL | 3KL | 4KL | 5KL | 10KL |  |
| Horizontal rectangular, open   | ~            | ~     | /   | ~   | ~   | Х   | Х   | X    |  |
| Horizontal cylindrical, closed | Х            | Х     | ~   | ~   | ~   | ~   | ~   | ~    |  |