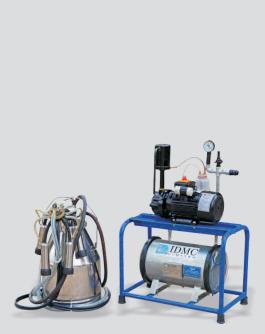

## Milking Solutions

- Easy to operate
- Efficient, hygienic and consistent milking
- ✓ Comfortable for the animal with no irritation to its teats, tissues and udder
- ✓ Faster and better than hand milking
- Low on maintenance and prompt after-sales service
- Easy to manoeuvre the trolley model

| Туре                        | Trolley | Fixed | Cow(s) milking at a time |
|-----------------------------|---------|-------|--------------------------|
| One cluster, one bucket     | ~       | ~     | One                      |
| Two clusters, one bucket    | ~       | X     | Two                      |
| Two clusters, two buckets   | ~       | ~     | Two                      |
| Four clusters, four buckets | Х       | ~     | Four                     |