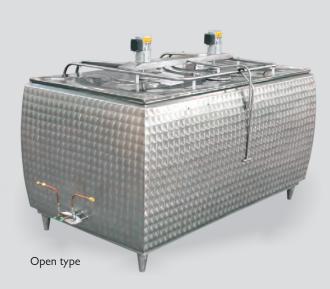

## **Bulk Milk Coolers**

- ✓ IDMC has the largest BMC manufacturing facility in India
- ✓ Designed as per ISO 5708 2All standards
- ✓ Compact design and easy to operate
- Efficient cooling
- ✓ Effective insulation prevents temperature loss of chilled milk
- ✓ Long life

| Туре                           | BMC capacity |       |     |     |     |     |     |      |  |
|--------------------------------|--------------|-------|-----|-----|-----|-----|-----|------|--|
|                                | 0.3KL        | 0.5KL | 1KL | 2KL | 3KL | 4KL | 5KL | 10KL |  |
| Horizontal rectangular, open   | ~            | ~     | /   | ~   | ~   | Х   | Х   | X    |  |
| Horizontal cylindrical, closed | Х            | Х     | ~   | ~   | ~   | ~   | ~   | ~    |  |