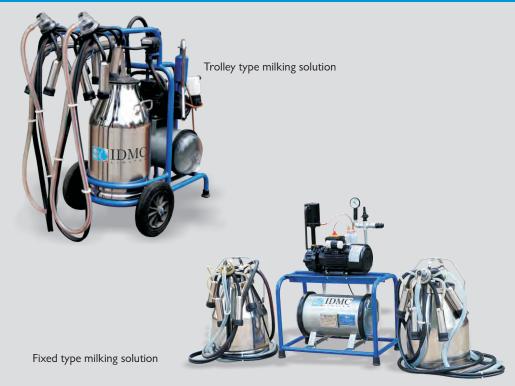

## Milking Solutions

- Easy to operate
- Efficient, hygienic and consistent milking
- ✓ Comfortable for the animal with no irritation to its teats, tissues and udder
- ✓ Faster and better than hand milking
- Low on maintenance and prompt after-sales service
- Easy to manoeuvre the trolley model

| Туре                        | Trolley | Fixed | Cow(s) milking at a time |
|-----------------------------|---------|-------|--------------------------|
| One cluster, one bucket     | ~       | ~     | One                      |
| Two clusters, one bucket    | ~       | X     | Two                      |
| Two clusters, two buckets   | ~       | ~     | Two                      |
| Four clusters, four buckets | Х       | ~     | Four                     |